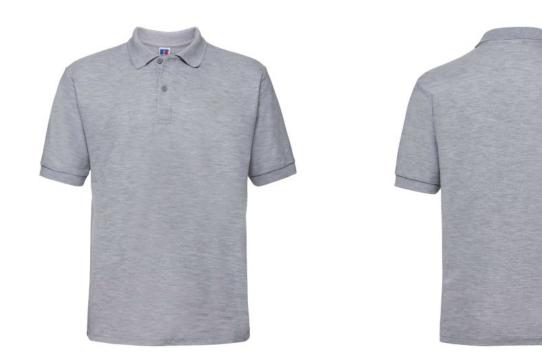

## RUSSELL MEN'S CLASSIC POLYCOTTON POLO

# **Specification**

RUSSELL men's CLASSIC POLYCOTTON POLO made of single twin yarn to produce fine and strong pike material. Classic stitching on the side, collar and shoulder reinforcement, double stitch along the shoulders, bottom and around the armpits, additional stitching around the shoulder pads, two buttons colored shirt, spare button light Oxford blue XL