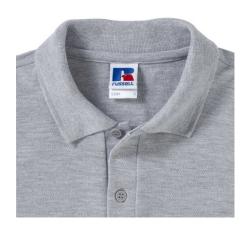

# **Specification**

RUSSELL men's CLASSIC POLYCOTTON POLO made of single twin yarn to produce fine and strong pike material. Classic stitching on the side, collar and shoulder reinforcement, double stitch along the shoulders, bottom and around the armpits, additional stitching around the shoulder pads, two buttons colored shirt, spare button light Oxford blue XL